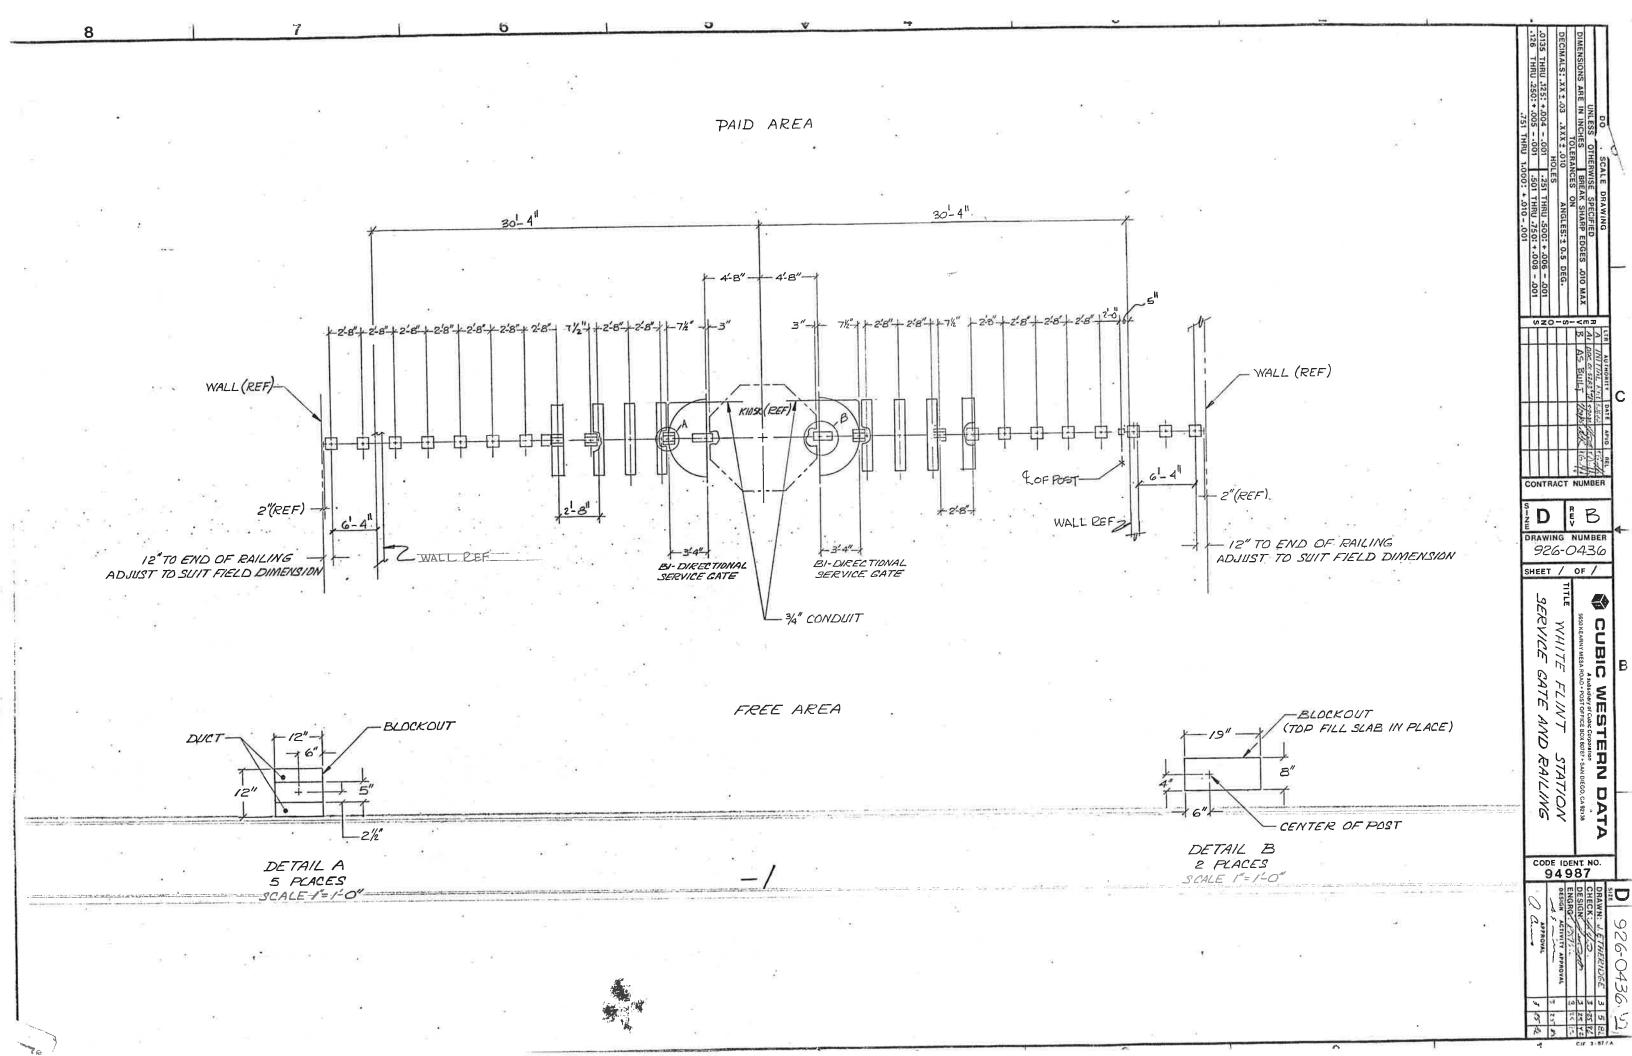

|





BILINCA CAAPINGS/AC







|                                       | REVISIONS<br>DESCRIPTION DATE A |                |                                                                     |                      |                 |         |  |
|---------------------------------------|---------------------------------|----------------|---------------------------------------------------------------------|----------------------|-----------------|---------|--|
|                                       | AS BUILT                        |                |                                                                     |                      | 5-10-77         |         |  |
|                                       | 26                              |                |