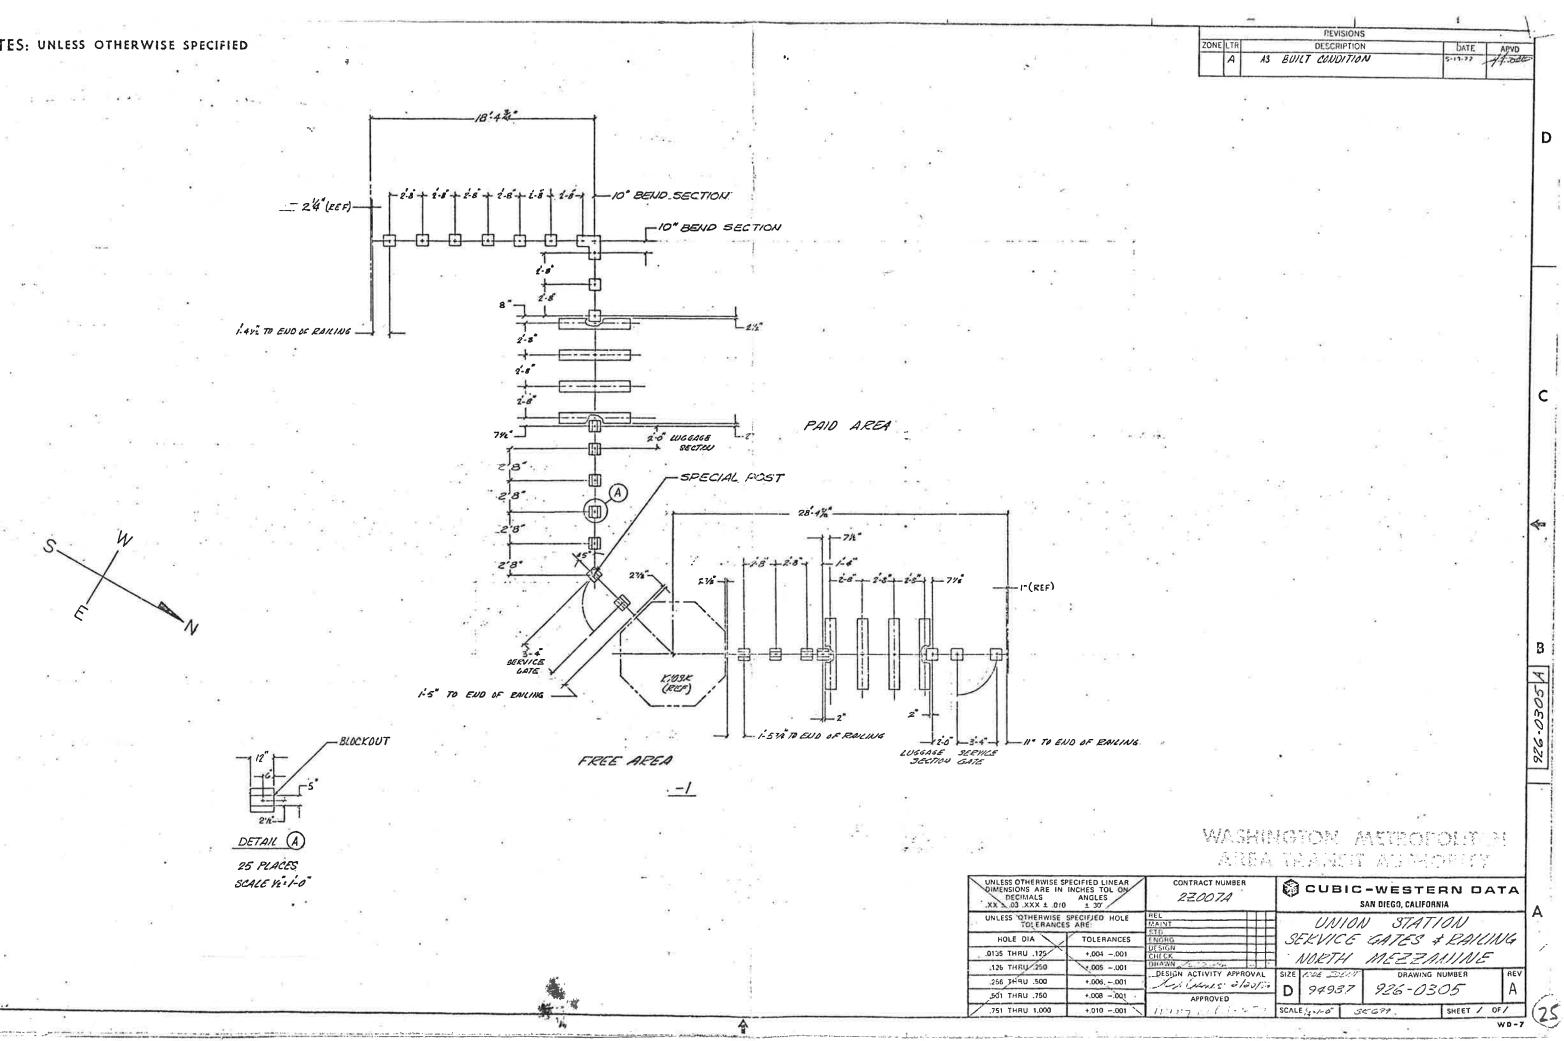

| 5.52           | 8 8                                                                 |                      | 2 8             |         |  |
| DENIAN<br>THUTS                       |                                 |                | 1.1                                                                 |                      | N [1] N [1]     |         |  |
| DENLAN<br>CHEON<br>GRAVIN             |                                 |                | 11 1.1                                                              |                      |                 | - 1     |  |
| DESLUS<br>CHECN                       | Se                              |                |                                                                     | DRAWING              | NUMBER          | 2       |  |





- NOTES:
- ALL INFOLMATION CONCERNING OUCTS' AND CONDUCTS IN PASES + ON INFOLMATION SOPPOLE TO FORE ULESTERN DATA BY WMATA

2. TOTAL MACHINE INVENTORY IS DEPKTED ON THIS DRAWING TE MINIMUM OPERATION AL MACHINE INVENTORY IS REFRENCED ON THIS DRAWING BY THE X DRAWN THRW THE MACHINE

+ FOR AS BUILT CONDITIONS SEE SHEET "2

5 FOR REFRENCED DRAWINGS USED SEE SUPPORT DOCUMENTATION PACKAGE FOR THIS MEZZANINE

 $\star$  020



1- INSTALLATION PLAN 29

> REFERENCE DRAWINGS USED BECHTEL REF. SK. -BECHTEL REF. DWG. -CMD REF. DWG. -

(a) 1.
(b) 3.

|                          | REVISIONS       |                               |                         |              |      |  |
|--------------------------|-----------------|-------------------------------|-------------------------|--------------|------