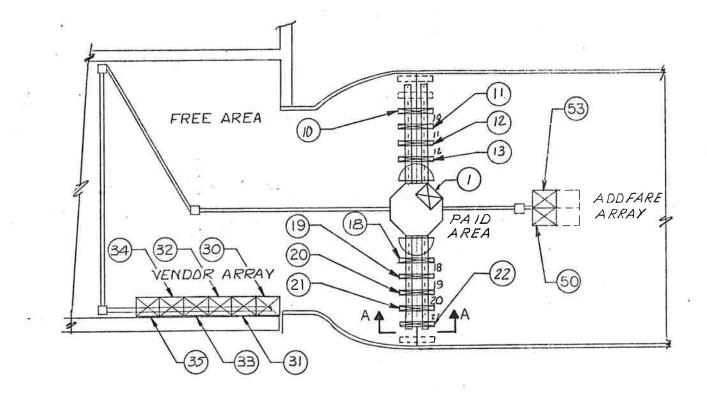

## NOTES:

LORDER NO POTA

8

- I. THE MINIMUM OPERATIONAL MACHINE INVENTORY IS REFERENCED ON THIS DRAWING BY THE "X" DRAWN THROUGH THE MACHINE.
- 2. FOR REFERENCE DRAWINGS USED SEE SUPPORT DOLUMENTATION PACKAGE FOR THIS MEZZANINE.